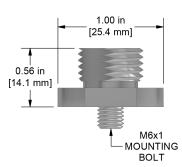

### MH107-3B

Quick Disconnect Mounting Stud with M6x1 Threaded Mounting Bolt

| Specifications           |                                                                |
|--------------------------|----------------------------------------------------------------|
| Broad Frequency Response | 0-390,000 CPM (0-6500 Hz)                                      |
| Rugged                   | Engages five threads in ¼ turn                                 |
| Corrosion Resistant      | 316L Stainless Steel                                           |
| Easy to Install          | Quick Disconnect Stud may be epoxied and/or stud mounted       |
| 90 Degree Engagement     | For accurate, repeatable readings with triaxial accelerometers |