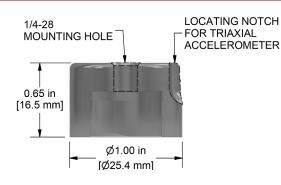

#### MH107-1A

Quick Disconnect Receptacle with 1/4-28 Tapped Mounting Hole

#### Provides Convenient, Consistent Data Collection

CTC's Accelerometer Quick Disconnects are ideally suited for triaxial sensor use. They feature a convenient locating notch and an easy, quarter-turn connection.