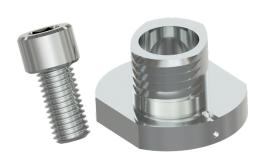

| Engages five threads in ¼ turn                                 |
| Corrosion Resistant      | 316L Stainless Steel                                           |
| Easy to Install          | Quick Disconnect Stud may be epoxied and/or stud mounted       |
| 90 Degree Engagement     | For accurate, repeatable readings with triaxial accelerometers |

## **Accelerometer Quick Disconnects**





# Product Features

#### Provides Convenient, Consistent Data Collection

CTC's Accelerometer Quick Disconnects are ideally suited for triaxial sensor use. They feature a convenient locating notch and an easy, quarter-turn connection.

### MH107-1B





Quick Disconnect Mounting Stud

### MH107-2B







Quick Disconnect Mounting Stud with 1/4-28 Threaded Mounting Bolt

### MH107-3B





Quick Disconnect Mounting Stud with M6x1 Threaded Mounting Bolt

| Specifications           |                                                                |
|--------------------------|----------------------------------------------------------------|
| Broad Frequency Response | 0-390,000 CPM (0-6500 Hz)                                      |
| Rugged                   | Engages five threads in ¼ turn                                 |
| Corrosion Resistant      | 316L Stainless Steel                                           |
| Easy to Install          | Quick Disconnect Stud may be epoxied and/or stud mounted       |
| 90 Degree Engagement     | For accurate, repeatable readings with triaxial accelerometers |