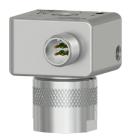

#### Provides Convenient, Consistent Data Collection

CTC's Accelerometer Quick Disconnects are ideally suited for triaxial sensor use. They feature a convenient locating notch and an easy, quarter-turn connection.

#### MH106-1A

Quick Disconnect Receptacle with 10-32 Tapped Mounting Hole

#### MH107-1A

Quick Disconnect Receptacle with 1/4-28 Tapped Mounting Hole

### MH107-3A

Quick Disconnect Receptacle with 1/4-28 Adjustable Orientation Integral Stud Mounting Bolt, Requires 3/16 in. Hex Key

\*Designed for use with wireless sensors. Not compatible with standard CTC wired triaxial accelerometers