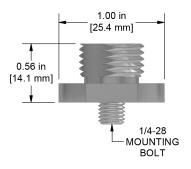

esponse | 0-390,000 CPM (0-6500 Hz)                                      |
| Rugged                   | Engages five threads in ¼ turn                                 |
| Corrosion Resistant      | 316L Stainless Steel                                           |
| Easy to Install          | Quick Disconnect Stud may be epoxied and/or stud mounted       |
| 90 Degree Engagement     | For accurate, repeatable readings with triaxial accelerometers |

## **Accelerometer Quick Disconnects**





# Product Features

#### Provides Convenient, Consistent Data Collection

CTC's Accelerometer Quick Disconnects are ideally suited for triaxial sensor use. They feature a convenient locating notch and an easy, quarter-turn connection.

### MH107-1B





Quick Disconnect Mounting Stud

### MH107-2B







Quick Disconnect Mounting Stud with 1/4-28 Threaded Mounting Bolt

### MH107-3B





Quick Disconnect Mounting Stud with M6x1 Threaded Mounting Bolt

| Specifications           |                                                                |
|--------------------------|----------------------------------------------------------------|
| Broad Frequency Response | 0-390,000 CPM (0-6500 Hz)                                      |
| Rugged                   | Engages five threads in ¼ turn                                 |
| Corrosion Resistant      | 316L Stainless Steel                                           |
| Easy to Install          | Quick Disconnect Stud may be epoxied and/or stud mounted       |
| 90 Degree Engagement     | For accurate, repeatable readings with triaxial acceler