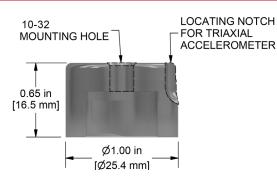

#### Provides Convenient, Consistent Data Collection

CTC's Accelerometer Quick Disconnects are ideally suited for triaxial sensor use. They feature a convenient locating notch and an easy, quarter-turn connection.

#### MH106-1A

Quick Disconnect Receptacle with 10-32 Tapped Mounting Hole

#### MH107-1A

Quick Disconnect Receptacle with 1/4-28 Tapped Mounting Hole

### MH107-3A

Quick Disconnect Receptacle with 1/4-28 Adjustable Orientation Integral Stud Mounting Bolt, Requires 3/16 in. Hex Key

\*Designed for use with wireless sensors. Not compatible with standard CTC wired triaxial accelerometers