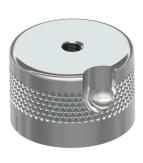

#### Provides Convenient, Consistent Data Collection

CTC's Accelerometer Quick Disconnects are ideally suited for triaxial sensor use. They feature a convenient locating notch and an easy, quarter-turn connection.

#### MH106-1A

Quick Disconnect Receptacle with 10-32 Tapped Mounting Hole

#### MH107-1A

Quick Disconnect Receptacle with 1/4-28 Tapped Mounting Hole

### MH107-3A

Quick Disconnect Receptacle with 1/4-28 Adjustable Orientation Integral Stud Mounting Bolt, Requires 3/16 in. Hex Key

\*Designed for use with wireless sensors. Not compatible with standard CTC wired triaxial accelerometers