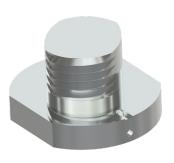

#### Provides Convenient, Consistent Data Collection

CTC's Accelerometer Quick Disconnects are ideally suited for triaxial sensor use. They feature a convenient locating notch and an easy, quarter-turn connection.

#### MH107-1A

Quick Disconnect Receptacle with 1/4-28 Tapped Mounting Hole