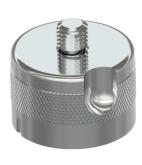

### MH107-1B

Quick Disconnect Mounting Stud

### MH107-2B

Quick Disconnect Mounting Stud with 1/4-28 Threaded Mounting Bolt

### MH107-3B

Quick Disconnect Mounting Stud with M6x1 Threaded Mounting Bolt

| Specifications           |                                                                |
|--------------------------|----------------------------------------------------------------|
| Broad Frequency Response | 0-390,000 CPM (0-6500 Hz)                                      |
| Rugged                   | Engages five threads in ¼ turn                                 |
| Corrosion Resistant      | 316L Stainless Steel                                           |
| Easy to Install          | Quick Disconnect Stud may be epoxied and/or stud mounted       |
| 90 Degree Engagement     | For accurate, repeatable readings with triaxial accelerometers |