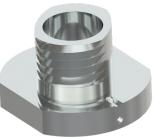

#### MH106-1A

Quick Disconnect Receptacle with 10-32 Tapped Mounting Hole

#### MH107-1A

Quick Disconnect Receptacle with 1/4-28 Tapped Mounting Hole