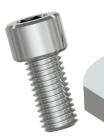

### MH107-1B

Quick Disconnect Mounting Stud

### MH107-2B

Quick Disconnect Mounting Stud with 1/4-28 Threaded Mounting Bolt