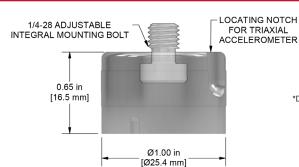

### MH107-3A

Quick Disconnect Receptacle with 1/4-28 Adjustable Orientation Integral Stud Mounting Bolt, Requires 3/16 in. Hex Key

\*Designed for use with wireless sensors. Not compatible with standard CTC wired triaxial accelerometers