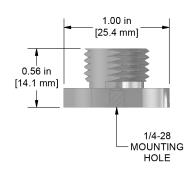

-------------------------------|
| Broad Frequency Response | 0-390,000 CPM (0-6500 Hz)                                      |
| Rugged                   | Engages five threads in ¼ turn                                 |
| Corrosion Resistant      | 316L Stainless Steel                                           |
| Easy to Install          | Quick Disconnect Stud may be epoxied and/or stud mounted       |
| 90 Degree Engagement     | For accurate, repeatable readings with triaxial accelerometers |

## **Accelerometer Quick Disconnects**





# Product Features

#### Provides Convenient, Consistent Data Collection

CTC's Accelerometer Quick Disconnects are ideally suited for triaxial sensor use. They feature a convenient locating notch and an easy, quarter-turn connection.

### MH107-1B





Quick Disconnect Mounting Stud

### MH107-2B







Quick Disconnect Mounting Stud with 1/4-28 Threaded Mounting Bolt

### MH107-3B





Quick Disconnect Mounting Stud with M6x1 Threaded Mounting Bolt

| Specifications           |                                                                |
|--------------------------|----------------------------------------------------------------|
| Broad Frequency Response | 0-390,000 CPM (0-6500 Hz)                                      |
| Rugged                   | Engages five threads in ¼ turn                                 |
| Corrosion Resistant      | 316L Stainless Steel                                           |
| Easy to Install          | Quick Disconnect Stud may be epoxied and/or stud mounted       |
| 90 Degree Engagement     | For